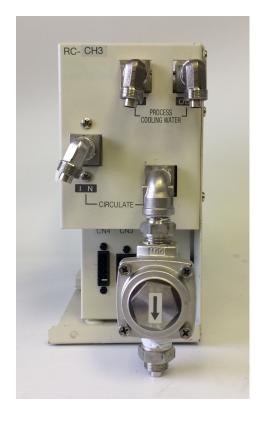

## INR-244-215A | SMC Chiller

## **Features**

- Pump replaced
- Replace hoses
- Replace water
- Rebuild thermo module with new peltiers
- Replace other parts as needed
- Run chiller and cycle for temperature and flow control

View Product INR-244-215A SMC Chiller